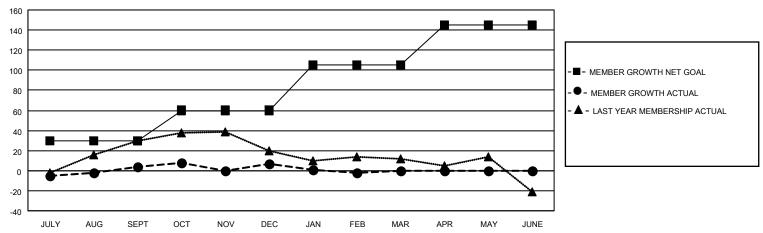

## District 29 I

| Clubs         |               |             |               | Members               |                       |                         |                                                    |
|---------------|---------------|-------------|---------------|-----------------------|-----------------------|-------------------------|----------------------------------------------------|
|               | RESULTS FOR   | R 2021-2022 |               | RESULTS FOR 2021-2022 |                       |                         |                                                    |
| QUARTER       | NEW CLUB GOAL | NEW CLUBS   | DROPPED CLUBS | QUARTER MEMB          | ER GROWTH NET<br>GOAL | MEMBER GROWTH<br>ACTUAL | DROPPED<br>MEMBERS ACTUAL<br>(including transfers) |
| JULY/AUG/SEPT | 2             | 0           | 0             | JULY/AUG/SEPT         | 30                    | 34                      | 27                                                 |
| OCT/NOV/DEC   | 0             | 0           | 0             | OCT/NOV/DEC           | 30                    | 28                      | 24                                                 |
| JAN/FEB/MAR   | 1             | 0           | 0             | JAN/FEB/MAR           | 45                    | 18                      | 27                                                 |
| APR/MAY/JUNE  | 1             | 0           | 0             | APR/MAY/JUNE          | 40                    | 0                       | 0                                                  |

#### GOALS AND ACTUAL MEMBERS CUMULATIVE

| DROPPED CLUBS: 0 |    | 23 CLUBS OF 56 ADDED 1 OR<br>MORE NEW MEMBERS | GENDER DISTRIBUTION            |              |  |
|------------------|----|-----------------------------------------------|--------------------------------|--------------|--|
|                  |    | WORE NEW WEINDERS                             | MALE                           | 959 (63.81%) |  |
|                  |    |                                               | FEMALE 544 (36.19%)            |              |  |
| DROPPED MEMBERS  |    |                                               | NON BINARY                     | 0 (0.00%)    |  |
| <u> </u>         |    |                                               | PREFER NOT TO ANSWER 0 (0.00%) |              |  |
| DECEASED         | 21 |                                               |                                | ,            |  |
| CLUB CANCELLED   | 0  | CLICK HERE FOR CUMULATIVE                     | TOTAL FAMILY UNIT MEMBERS      | 473          |  |
| OTHER            | 57 | MEMBERSHIP DATA                               |                                |              |  |
| TOTAL            | 78 |                                               | FAMILY MEMBERS PAYING HA       | LF DUES 241  |  |
|                  |    |                                               |                                |              |  |