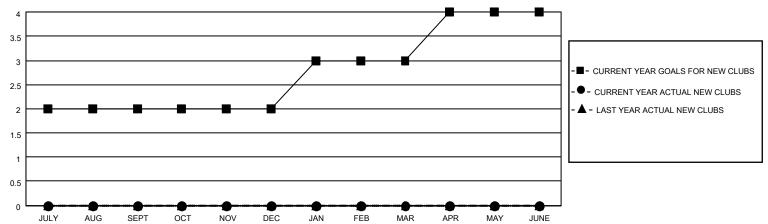

## District 29 I

| Clubs         |               |             |               | Members               |                       |                         |                                                    |
|---------------|---------------|-------------|---------------|-----------------------|-----------------------|-------------------------|----------------------------------------------------|
|               | RESULTS FOR   | R 2021-2022 |               | RESULTS FOR 2021-2022 |                       |                         |                                                    |
| QUARTER       | NEW CLUB GOAL | NEW CLUBS   | DROPPED CLUBS | QUARTER MEMB          | ER GROWTH NET<br>GOAL | MEMBER GROWTH<br>ACTUAL | DROPPED<br>MEMBERS ACTUAL<br>(including transfers) |
| JULY/AUG/SEPT | 2             | 0           | 0             | JULY/AUG/SEPT         | 30                    | 34                      | 27                                                 |
| OCT/NOV/DEC   | 0             | 0           | 0             | OCT/NOV/DEC           | 30                    | 28                      | 24                                                 |
| JAN/FEB/MAR   | 1             | 0           | 0             | JAN/FEB/MAR           | 45                    | 18                      | 27                                                 |
| APR/MAY/JUNE  | 1             | 0           | 0             | APR/MAY/JUNE          | 40                    | 0                       | 0                                                  |

### GOALS AND ACTUAL NEW CLUBS CUMULATIVE